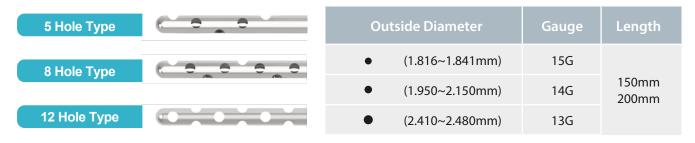

# **Standard Instrument Dimension**

| Outside Diameter  | Gauge | Length         |
|-------------------|-------|----------------|
| • (1.950~2.150mm) | 14G   |                |
| • (2.410~2.480mm) | 13G   | 150mm          |
| (2.910~2.950mm)   | 12G   | 200mm<br>250mm |
| (3.420~3.460mm)   | 11G   | 23011111       |
| (3.900~3.980mm)   | 10G   |                |