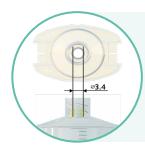

### Tip

We have made the inner diameter of the tip has been widened up to ø3.4mm to can inhale much fat using cannula.