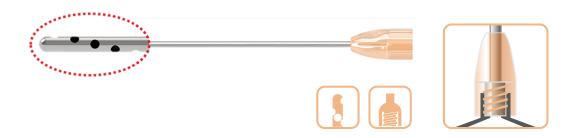

|
|          | 150mm     |



# **MD** Type

| Diameter | 14G(ø2.1) |  |      |      |      |   |  |
|----------|-----------|--|------|------|------|---|--|
|          |           |  | <br> | <br> | <br> | • |  |
| Length   | 200mm     |  |      |      |      |   |  |

# **Suction Cannula**



Single Type



Mercedes Type



**Double Type** 



**Fournier Type** 



LasVegas Type



**Collect Type** 



# **Standard Instrument Dimension**

| Outside Diameter  | Gauge | Length         |
|-------------------|-------|----------------|
| • (1.950~2.150mm) | 14G   |                |
| • (2.410~2.480mm) | 13G   | 150mm          |
| (2.910~2.950mm)   | 12G   | 200mm<br>250mm |
| (3.420~3.460mm)   | 11G   | 23011111       |
| (3.900~3.980mm)   | 10G   |                |

# **Infusion Cannula**



#### **Standard Instrument Dimension**



# **Suture Cannula**



#### **Standard Instrument Dimension**

|         | Outside Diameter  | Gauge | Length       |
|---------|-------------------|-------|--------------|
|         | · (0.500~0.530mm) | 25G   |              |
|         | · (0.600~0.673mm) | 23G   | 30mm         |
| MP Type | • (0.800~0.830mm) | 21G   | 50mm<br>70mm |
| ML Type | • (1.030~1.100mm) | 19G   | 90mm         |
| MF Type | • (1.200~1.300mm) | 18G   |              |

# **DUOLOCK SYRINGE**

### SYRINGE FOR FAT COLLECTION



#### How to use

#### 1.In case of injecting drug or fat

- after checking the expiration date and packing condition of the product, open it and take out the syringe,
- select the sterilized cannula or needle to be used (separately certified product