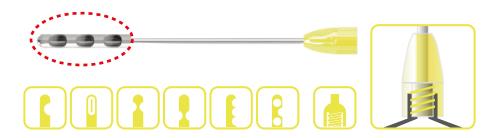

# **Fat Graft Cannula**

|  | Diameter | 20G(ø0.9) |  |
|--|----------|-----------|--|
|  | Length   | 70mm      |  |
|  |          | 50mm      |  |
|  |          |           |  |
|  |          |           |  |
|  |          |           |  |
|  |          |           |  |
|  |          |           |  |