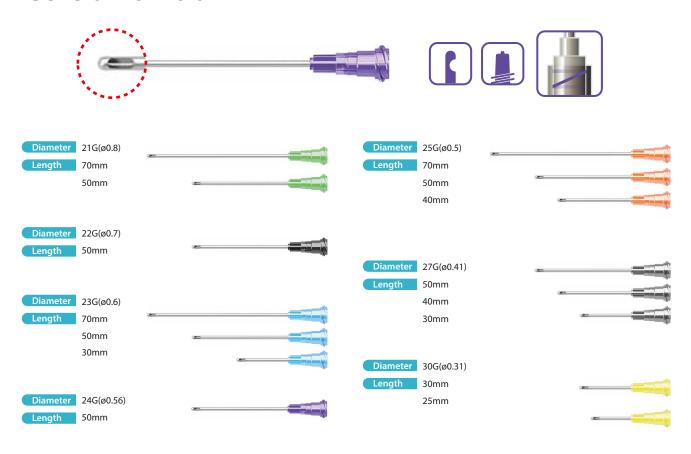

# **General Cannula**

# Mirror Soft® Real UTW & Extra Sharp

# **Fat Graft Cannula**

|  | Diameter | 20G(ø0.9) |  |
|--|----------|-----------|--|
|  | Length   | 70mm      |  |
|  |          | 50mm      |  |
|  |          |           |  |
|  |          |           |  |
|  |          |           |  |
|  |          |           |  |
|  |          |           |  |