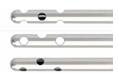

# **Fat Graft Cannula**

|  | Diameter | 20G(ø0.9) |  |
|--|----------|-----------|--|
|  | Length   | 70mm      |  |
|  |          | 50mm      |  |
|  |          |           |  |
|  |          |           |  |
|  |          |           |  |
|  |          |           |  |
|  |          |           |  |