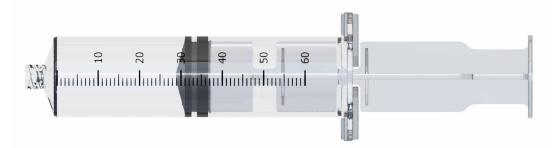

# **DUOLOCK SYRINGE**

### SYRINGE FOR FAT COLLECTION

# Clip

The clip is mounted on the outer cylinder of the syringe to maintain inner pressure.

The DUOLOCK Syringe has gaps between 30ml and 50ml units of the plunger. This made plunger to be fixed on some point where operator want and increase the convenience of the procedure.