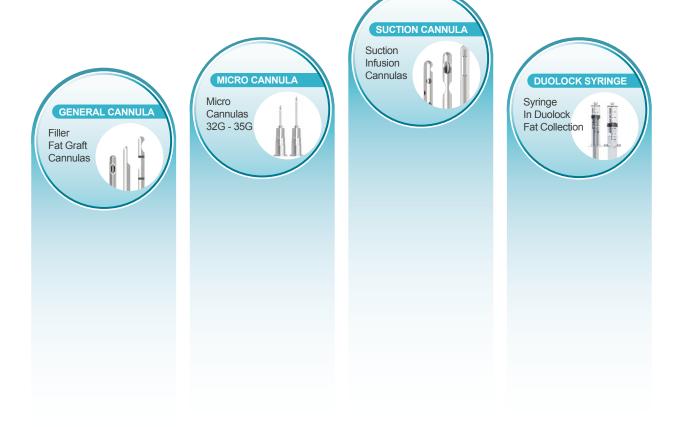

# **General Cannula**

# Mirror Soft® Real UTW & Extra Sharp

# **Fat Graft Cannula**

|  | Diameter | 20G(ø0.9) |  |
|--|----------|-----------|--|
|  | Length   | 70mm      |  |
|  |          | 50mm      |  |
|  |          |           |  |
|  |          |           |  |
|  |          |           |  |
|  |          |           |  |
|  |          |           |  |