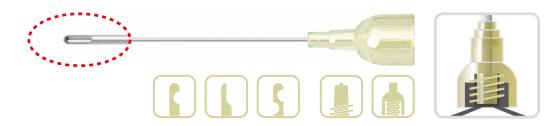

# **Suction Cannula**

Single Type

Mercedes Type

**Double Type** 

**Fournier Type** 

LasVegas Type

**Collect Type** 

# **Standard Instrument Dimension**

| Outside Diameter  | Gauge | Length         |
|-------------------|-------|----------------|
| • (1.950~2.150mm) | 14G   |                |
| • (2.410~2.480mm) | 13G   | 150mm          |
| (2.910~2.950mm)   | 12G   | 200mm<br>250mm |
| (3.420~3.460mm)   | 11G   | 23011111       |
| (3.900~3.980mm)   | 10G   |                |