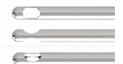

p



# **Fat Graft Cannula**



|  | Diameter | 20G(ø0.9) |  |
|--|----------|-----------|--|
|  | Length   | 70mm      |  |
|  |          | 50mm      |  |
|  |          |           |  |
|  |          |           |  |
|  |          |           |  |
|  |          |           |  |
|  |          |           |  |





**MC Type** 

ML Type

#### **MC Type**

| Diameter | 17G(ø1.5) |
|----------|-----------|
|          | 100mm     |
| Length   | 120mm     |
|          | 150mm     |



# **MD** Type

| Diameter | 14G(ø2.1) |  |      |      |      |   |  |
|----------|-----------|--|------|------|------|---|--|
|          |           |  | <br> | <br> | <br> | • |  |
| Length   | 200mm     |  |      |      |      |   |  |

# **Suction Cannula**



Single Type



Mercedes Type



**Double Type** 



**Fournier Type** 



LasVegas Type



**Collect Type** 



# **Standard Instrument Dimension**

| Outside Diameter  | Gauge | Length         |
|-------------------|-------|----------------|
| • (1.950~2.150mm) | 14G   |                |
| • (2.410~2.480mm) | 13G   | 150mm          |
| (2.910~2.950mm)   | 12G   | 200mm<br>250mm |
| (3.420~3.460mm)   | 11G   | 23011111       |
| (3.900~3.980mm)   | 10G   |                |

# **Infusion Cannula**



#### **Standard Instrument Dimension**



# **Suture Cannula**



#### **Standard Instrument Dimension**

|         | Outside Diameter  | Gauge | Length       |
|---------|-------------------|-------|--------------|
|         | · (0.500~0.530mm) | 25G   |              |
|         | · (0.600~0.673mm) | 23G   | 30mm         |
| MP Type | • (0.80