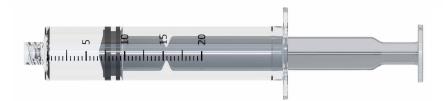

# **DUOLOCK SYRINGE**

### SYRINGE FOR FAT COLLECTION

# Clip

The clip is mounted on the outer cylinder of the syringe to maintain inner pressure.

The DUOLOCK Syringe has gaps between 30ml and 50ml units of the plunger. This made plunger to be fixed on some point where operator want and increase the convenience of the procedure.