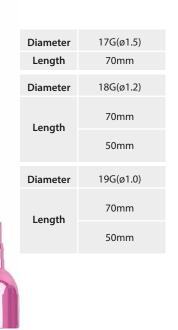

# **Fat Graft Cannula**

|  | Diameter | 20G(ø0.9) |  |
|--|----------|-----------|--|
|  | Length   | 70mm      |  |
|  |          | 50mm      |  |
|  |          |           |  |
|  |          |           |  |
|  |          |           |  |
|  |          |           |  |
|  |          |           |  |