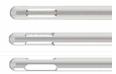

# **Fat Graft Cannula**

|  | Diameter | 20G(ø0.9) |  |
|--|----------|-----------|--|
|  | Length   | 70mm      |  |
|  |          | 50mm      |  |
|  |          |           |  |
|  |          |           |  |
|  |          |           |  |
|  |          |           |  |
|  |          |           |  |

**MC Type** 

ML Type

#### **MC Type**

| Diameter | 17G(ø1.5) |
|----------|-----------|
|          | 100mm     |
| Length   | 120mm     |
|          | 150mm     |

# **MD** Type

| Diameter | 14G(ø2.1) |  |      |      |      |   |  |
|----------|-----------|--|------|------|------|---|--|
|          |           |  | <br> | <br> | <br> | • |  |
| Length   | 200mm     |  |      |      |      |   |  |