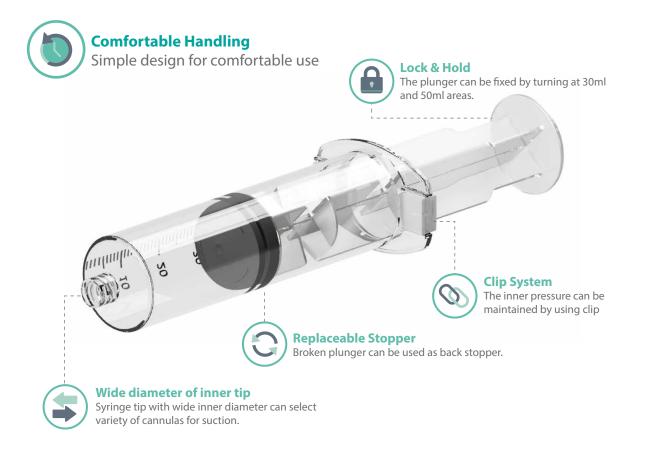

# **DUOLOCK SYRINGE**

### SYRINGE FOR FAT COLLECTION

# Clip

The clip is mounted on the outer cylinder of the syringe to maintain inner pressure.

The DUOLOCK Syringe has gaps between 30ml and 50ml units of the plunger. This made plunger to be fixed on some point where operator want and increase the convenience of the procedure.

# Locking

The operator can break syringe' plunger by using gap which is located on bottom of gasket.

If necessary, it also can be used as a syringe back cap.

### Tip

We have made the inner diameter of the tip has been widened up to ø3.4mm to can inhale much fat using cannula.