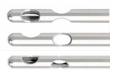

ameter | 20G(ø0.9) |  |
|--|----------|-----------|--|
|  | Length   | 70mm      |  |
|  |          | 50mm      |  |
|  |          |           |  |
|  |          |           |  |
|  |          |           |  |
|  |          |           |  |
|  |          |           |  |





**MC Type** 

ML Type

#### **MC Type**

| Diameter | 17G(ø1.5) |
|----------|-----------|
|          | 100mm     |
| Length   | 120mm     |
|          | 150mm     |



# **MD** Type

| Diameter | 14G(ø2.1) |  |      |      |      |   |  |
|----------|-----------|--|------|------|------|---|--|
|          |           |  | <br> | <br> | <br> | • |  |
| Length   | 200mm     |  |      |      |      |   |  |

# **Suction Cannula**



Single Type



Mercedes Type



**Double Type** 



**Fournier Type** 



LasVegas Type



**Collect Type** 



# **Standard Instrument Dimension**

| Outside Diameter  | Gauge | Length         |
|-------------------|-------|----------------|
| • (1.950~2.150mm) | 14G   |                |
| • (2.410~2.480mm) | 13G   | 150mm          |
| (2.910~2.950mm)   | 12G   | 200mm<br>250mm |
| (3.420~3.460mm)   | 11G   | 23011111       |
| (3.900~3.980mm)   | 10G   |                |

# **Infusion Cannula**



#### **Standard Instrument Dimension**



# **Suture Cannula**



#### **Standard Instrument Dimension**

|         | Outside Diameter  | Gauge | Length       |
|---------|-------------------|-------|--------------|
|         | · (0.500~0.530mm) | 25G   |              |
|         | · (0.600~0.673mm) | 23G   | 30mm         |
| MP Type | • (0.800~0.830mm) | 21G   | 50mm<br>70mm |
| M