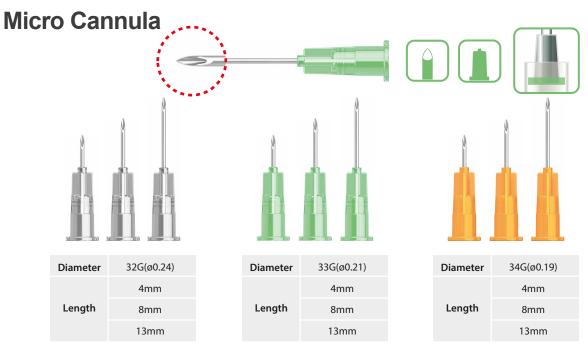

**MC Type** 

ML Type

#### **MC Type**

| Diameter | 17G(ø1.5) |
|----------|-----------|
|          | 100mm     |
| Length   | 120mm     |
|          | 150mm     |

# **MD** Type

| Diameter | 14G(ø2.1) |  |      |      |      |   |  |
|----------|-----------|--|------|------|------|---|--|
|          |           |  | <br> | <br> | <br> | • |  |
| Length   | 200mm     |  |      |      |      |   |  |